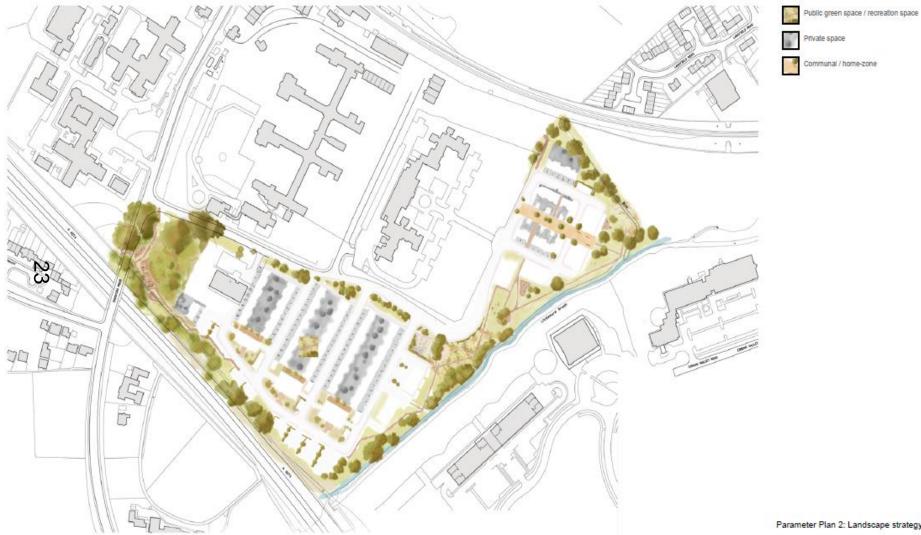

ottom end of Armstrong Road

5

View of entrance to SAE Institute from the end of Armstrong Road

**I** × **W** 

AND AN AN















| 1 | lumber of bedrooms<br>per dweiling | Number of<br>dwellings | Percentage total % |
|---|------------------------------------|------------------------|--------------------|
|   | 1                                  | 40                     | 15                 |
|   | 2                                  | 82                     | 30                 |
|   | 3                                  | 108                    | 40                 |
|   | 4+                                 | 40                     | 15                 |
|   | Total                              | 270                    | 100                |

Parameter Plan 1: Types of dwelling



Parameter Plan 2: Landscape strategy





## Parameter Parking Plan



## Illustrative Sections



This page is intentionally left blank