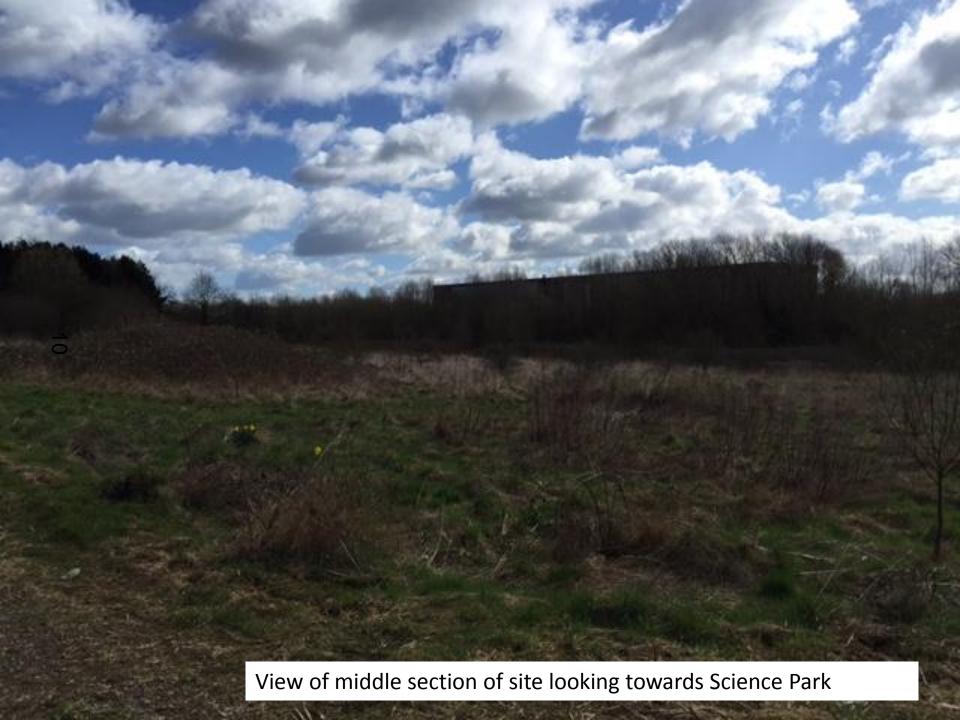

# **Site Location Plan**

The Copse at north-western end of site

View of north-western section of site alongside nursery

View from middle section looking towards A4074

View of Armstrong Road from middle section of site looking towards Sandford Road