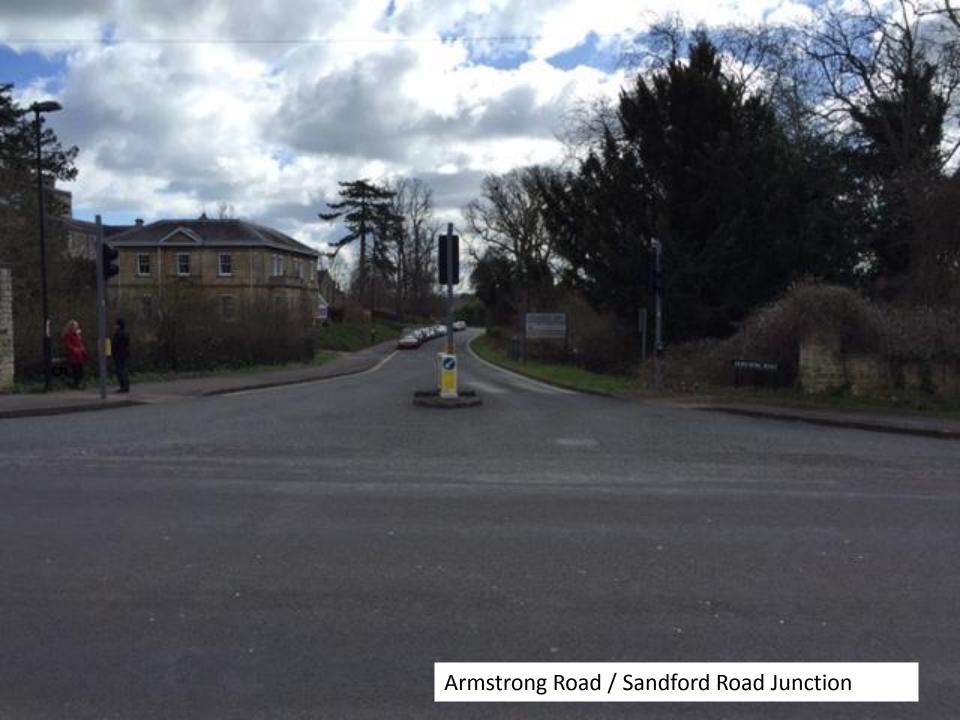

# **Site Location Plan**

The Copse at north-western end of site

View of north-western section of site alongside nursery

View from middle section looking towards A4074

View of Armstrong Road from middle section of site looking towards Sandford Road