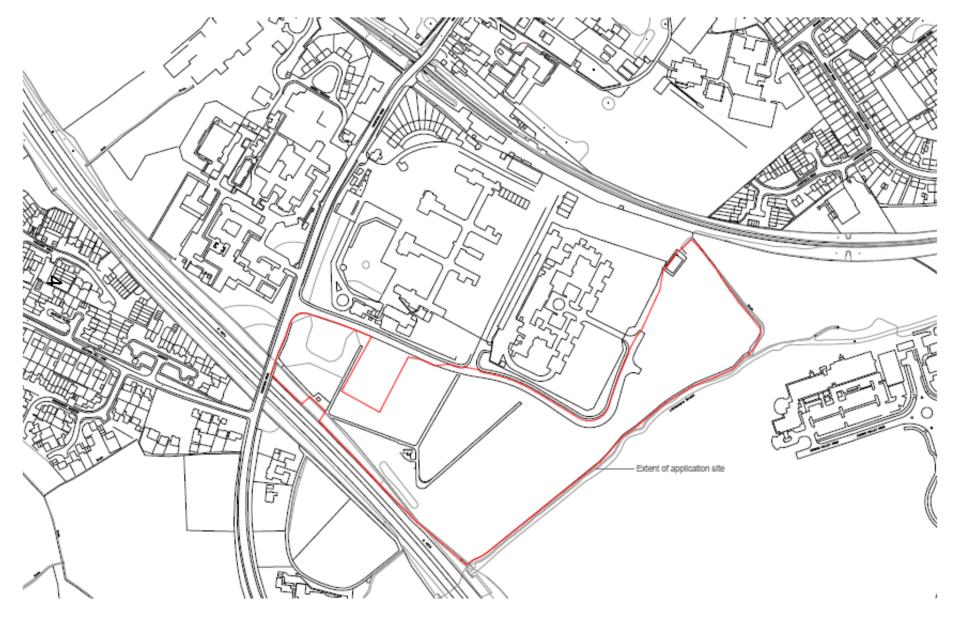

# **Site Location Plan**

The Copse at north-western end of site

View of north-western section of site alongside nursery

View from middle section looking towards A4074

View of Armstrong Road from middle section of site looking towards Sandford Road