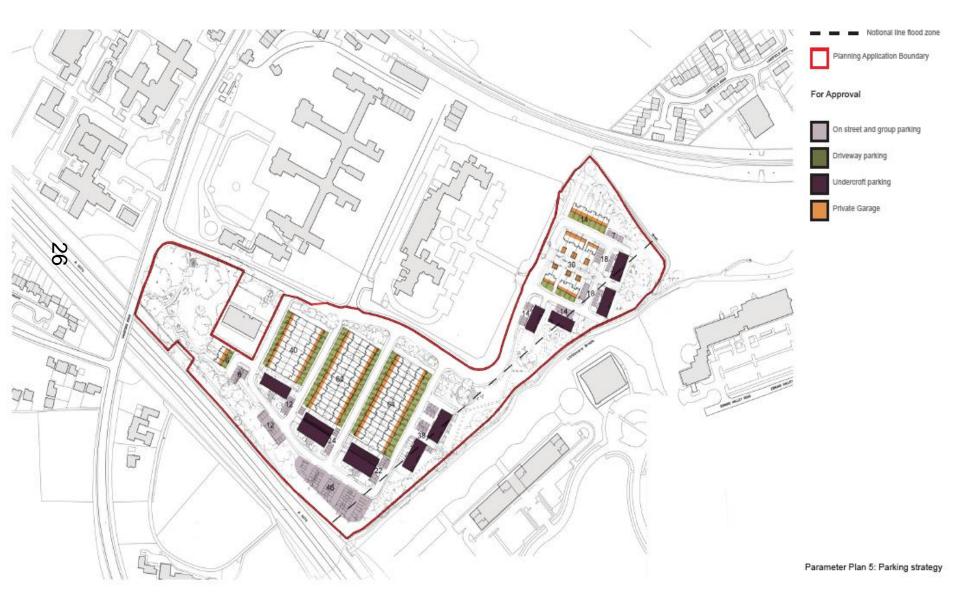

the end of Armstrong Road

**I** × **W** 

AND AN AN















| 1 | lumber of bedrooms<br>per dweiling | Number of<br>dwellings | Percentage total % |
|---|------------------------------------|------------------------|--------------------|
|   | 1                                  | 40                     | 15                 |
|   | 2                                  | 82                     | 30                 |
|   | 3                                  | 108                    | 40                 |
|   | 4+                                 | 40                     | 15                 |
|   | Total                              | 270                    | 100                |

Parameter Plan 1: Types of dwelling



Parameter Plan 2: Landscape strategy





## Parameter Parking Plan



## Illustrative Sections



This page is intentionally left blank