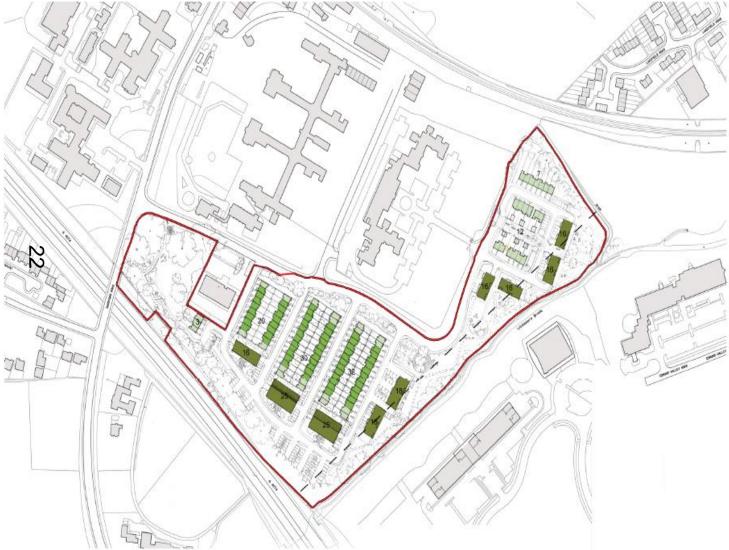

plication.
- If you wish to speak for or against a planning application, you need to have either requested it in advance, or hand in one of the available speaker forms, or speak to the clerk.
- Information on meeting protocol and conduct at the committee is set out in the Code of Practice.
- This is in the committee agenda just before the first planning application report.





# **Site Location Plan**





The Copse at north-western end of site

View of north-western section of site alongside nursery







View from middle section looking towards A4074





View of Armstrong Road from middle section of site looking towards Sandford Road

\*



# View of bottom end of Armstrong Road

5

View of entrance to SAE Institute from the end of Armstrong Road

**I** × **W** 

AND AN AN















| 1 | lumber of bedrooms<br>per dweiling | Number of<br>dwellings | Percentage total % |
|---|------------------------------------|------------------------|--------------------|
|   | 1                                  | 40                     | 15                 |
|   | 2                                  | 82                     | 30                 |
|   | 3                                  | 108                    | 40                 |
|   | 4+                                 | 40                     | 15                 |
|   | Total                              | 270                    | 100                |

Parameter Plan 1: Types of dwelling



Parameter Plan 2: Landscape strategy





## Parameter Parking Plan



## Illustrative Sections



This page is intentionally left bl