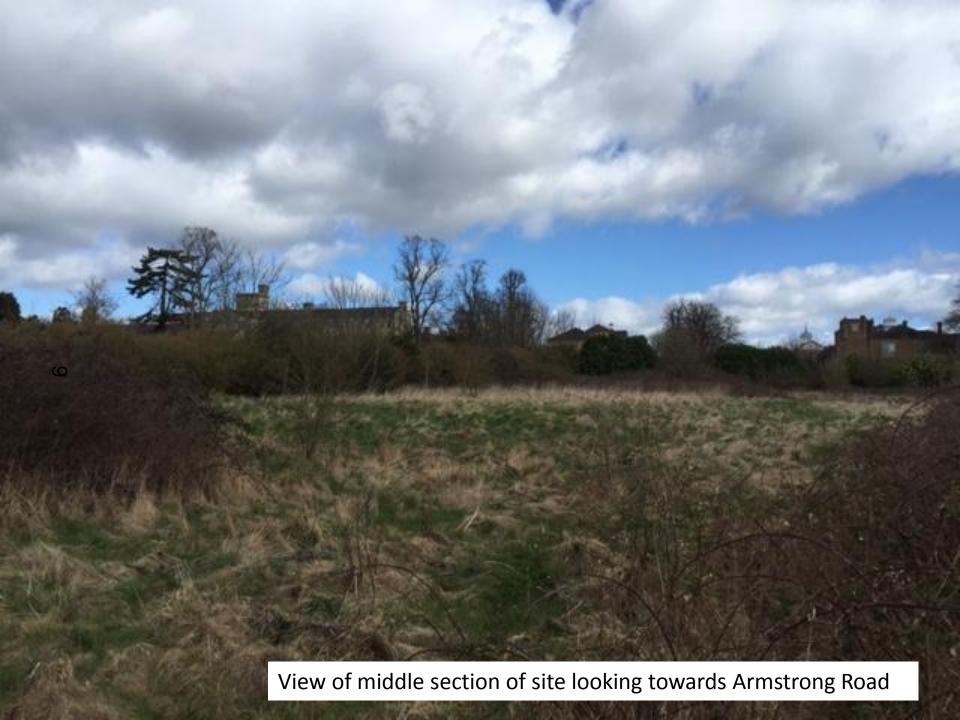

# **Site Location Plan**

The Copse at north-western end of site

View of north-western section of site alongside nursery

View from middle section looking towards A4074

View of Armstrong Road from middle section of site looking towards Sandford Road