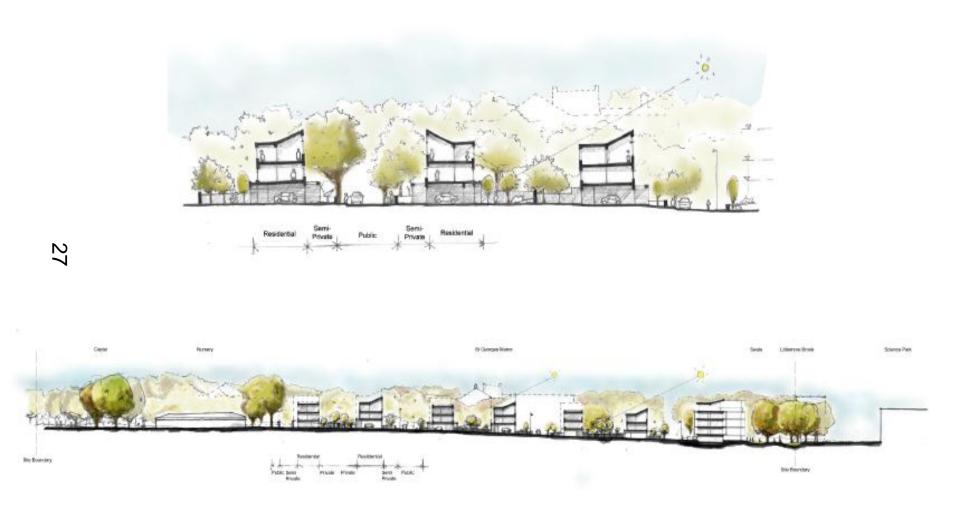

*I** × **W** 

AND AN AN















| 1 | lumber of bedrooms<br>per dweiling | Number of<br>dwellings | Percentage total % |
|---|------------------------------------|------------------------|--------------------|
|   | 1                                  | 40                     | 15                 |
|   | 2                                  | 82                     | 30                 |
|   | 3                                  | 108                    | 40                 |
|   | 4+                                 | 40                     | 15                 |
|   | Total                              | 270                    | 100                |

Parameter Plan 1: Types of dwelling



Parameter Plan 2: Landscape strategy





## Parameter Parking Plan



## Illustrative Sections



This page is intentionally left blank