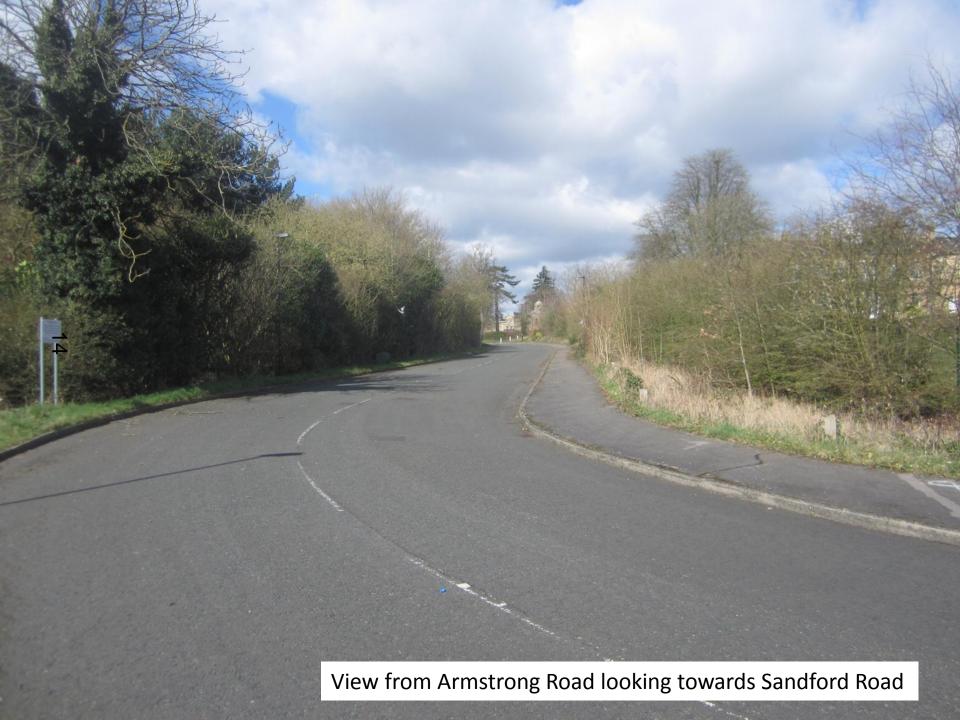

# **Site Location Plan**

The Copse at north-western end of site

View of north-western section of site alongside nursery

View from middle section looking towards A4074

View of Armstrong Road from middle section of site looking towards Sandford Road