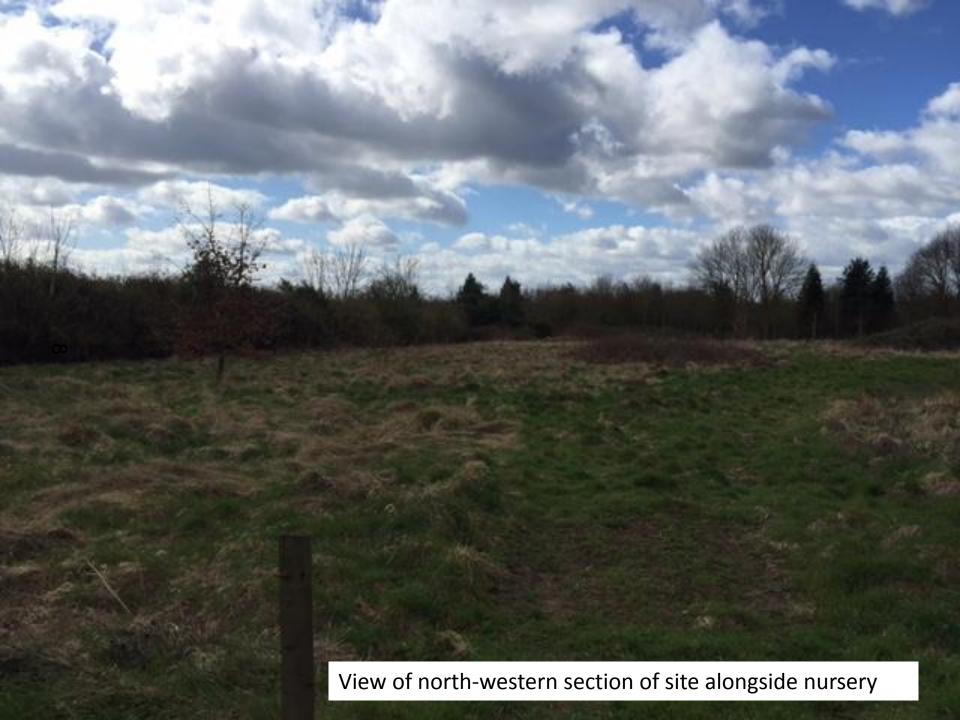

# **Site Location Plan**

The Copse at north-western end of site

View of north-western section of site alongside nursery

View from middle section looking towards A4074

View of Armstrong Road from middle section of site looking towards Sandford Road