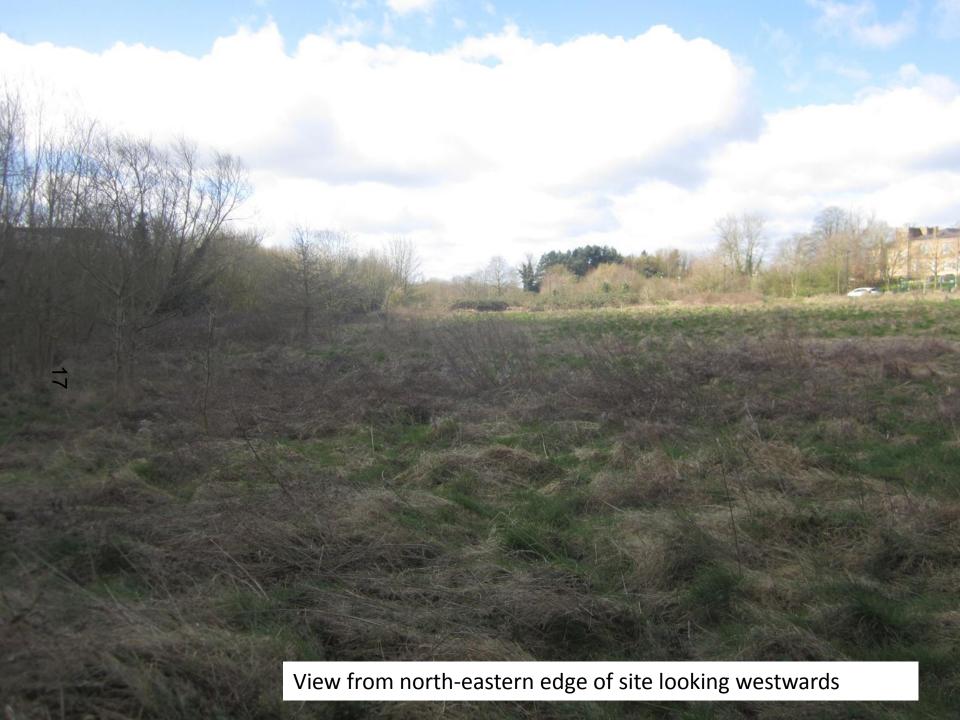

# **Site Location Plan**

The Copse at north-western end of site

View of north-western section of site alongside nursery

View from middle section looking towards A4074

View of Armstrong Road from middle section of site looking towards Sandford Road