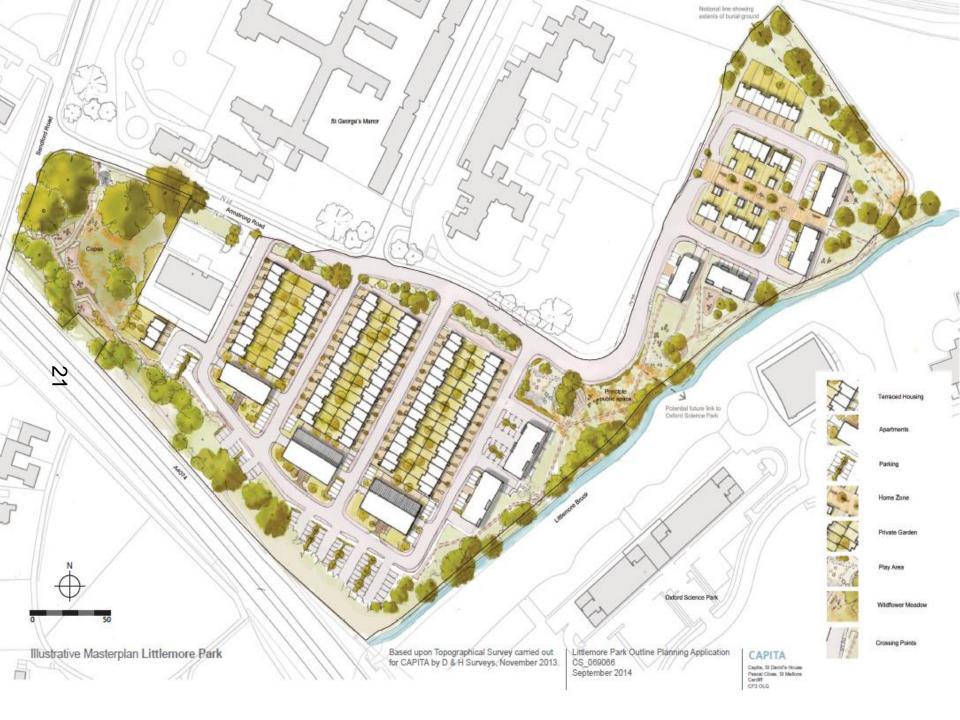

application.
- If you wish to speak for or against a planning application, you need to have either requested it in advance, or hand in one of the available speaker forms, or speak to the clerk.
- Information on meeting protocol and conduct at the committee is set out in the Code of Practice.
- This is in the committee agenda just before the first planning application report.





# **Site Location Plan**





The Copse at north-western end of site

View of north-western section of site alongside nursery







View from middle section looking towards A4074





View of Armstrong Road from middle section of site looking towards Sandford Road

\*



# View of bottom end of Armstrong Road

5

View of entrance to SAE Institute from the end of Armstrong Road

**I** × **W** 

AND AN AN















| 1 | lumber of bedrooms<br>per dweiling | Number of<br>dwellings | Percentage total % |
|---|------------------------------------|------------------------|--------------------|
|   | 1                                  | 40                     | 15                 |
|   | 2                                  | 82                     | 30                 |
|   | 3                                  | 108                    | 40                 |
|   | 4+                                 | 40                     | 15                 |
|   | Total                              | 270                    | 100                |

Parameter Plan 1: Types of dwelling



Parameter Plan 2: Landscape strategy





## Parameter Parking Plan



## Illustrative Sections



This page is intentionally left