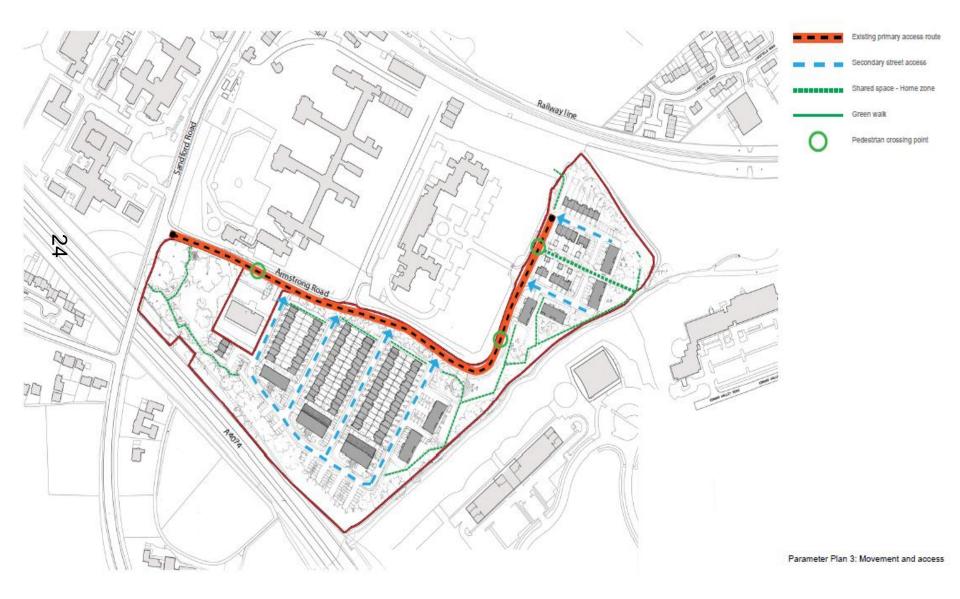

entrance to SAE Institute from the end of Armstrong Road

**I** × **W** 

AND AN AN















| 1 | lumber of bedrooms<br>per dweiling | Number of<br>dwellings | Percentage total % |
|---|------------------------------------|------------------------|--------------------|
|   | 1                                  | 40                     | 15                 |
|   | 2                                  | 82                     | 30                 |
|   | 3                                  | 108                    | 40                 |
|   | 4+                                 | 40                     | 15                 |
|   | Total                              | 270                    | 100                |

Parameter Plan 1: Types of dwelling



Parameter Plan 2: Landscape strategy





## Parameter Parking Plan



## Illustrative Sections



This page is intentionally left blank