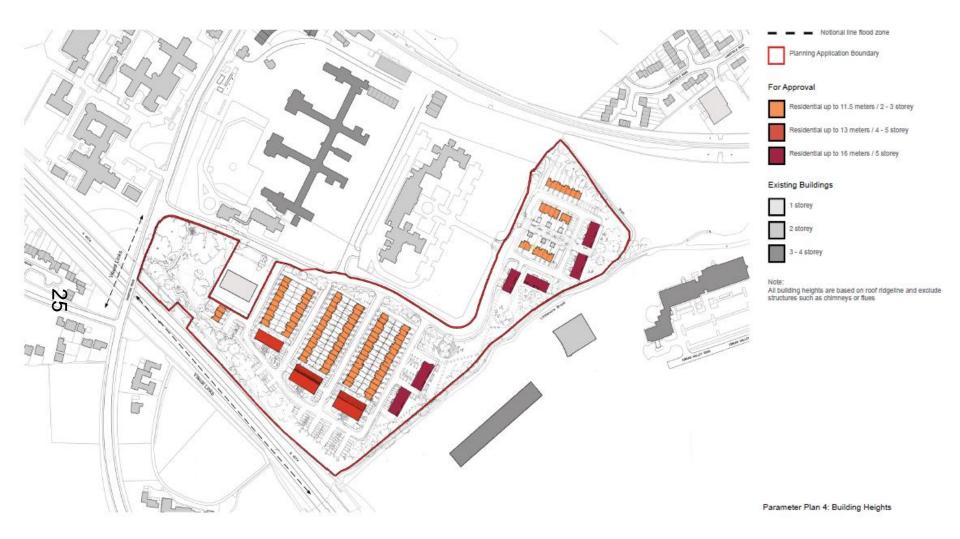

trance to SAE Institute from the end of Armstrong Road

**I** × **W** 

AND AN AN















| 1 | lumber of bedrooms<br>per dweiling | Number of<br>dwellings | Percentage total % |
|---|------------------------------------|------------------------|--------------------|
|   | 1                                  | 40                     | 15                 |
|   | 2                                  | 82                     | 30                 |
|   | 3                                  | 108                    | 40                 |
|   | 4+                                 | 40                     | 15                 |
|   | Total                              | 270                    | 100                |

Parameter Plan 1: Types of dwelling



Parameter Plan 2: Landscape strategy





## Parameter Parking Plan



## Illustrative Sections



This page is intentionally left blank