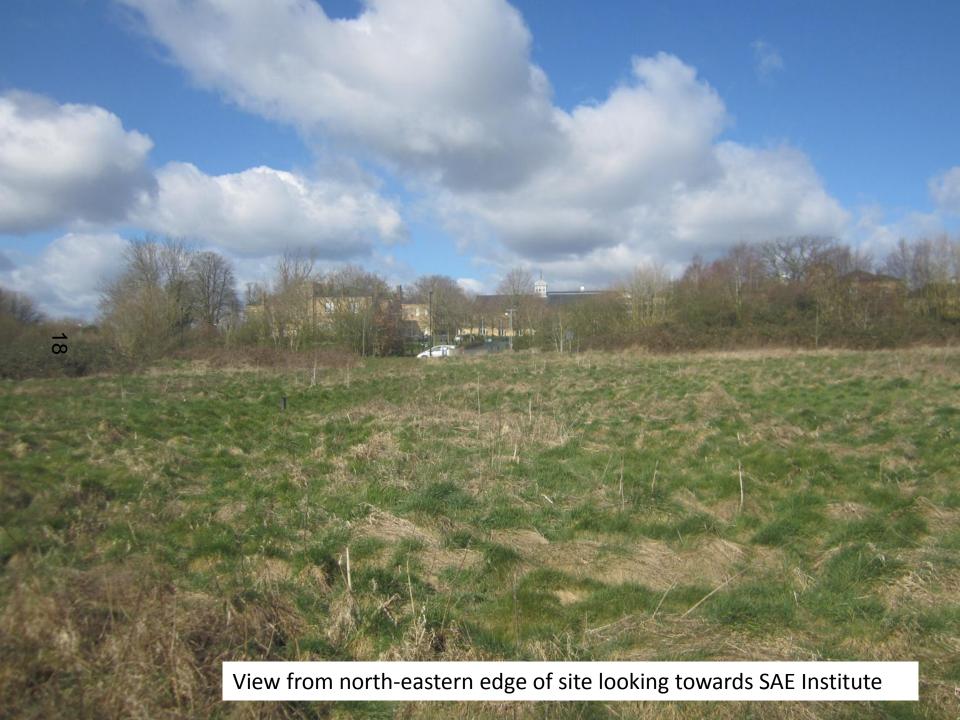

# **Site Location Plan**

The Copse at north-western end of site

View of north-western section of site alongside nursery

View from middle section looking towards A4074

View of Armstrong Road from middle section of site looking towards Sandford Road